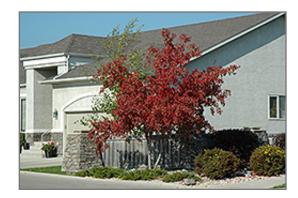

### **Description:**

A small home landscape tree, with brilliant and reliable fall colors in fiery shades of orange and scarlet to deep purple with showy red seeds, makes an ideal accent tree

Royal Crown Amur Maple in fall Photo courtesy of NetPS Plant Finder

#### **Ornamental Features**

Royal Crown Amur Maple is primarily grown for its highly ornamental fruit. It features abundant showy scarlet samaras in late summer. It has rich green deciduous foliage. The lobed leaves turn outstanding shades of orange, scarlet and deep purple in the fall.