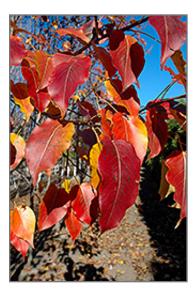

#### **Ornamental Features**

Navigator Ornamental Pear is bathed in stunning clusters of white flowers with pink anthers along the branches in mid spring before the leaves. It has dark green deciduous foliage. The glossy heart-shaped leaves turn an outstanding red in the fall.

\* This is a 'special order' plant - contact store for details

Navigator Ornamental Pear in fall Photo courtesy of NetPS Plant Finder