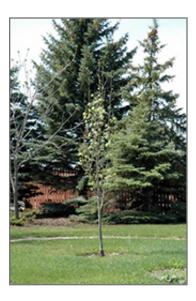

### **Landscape Attributes**

Navigator Ornamental Pear is a dense deciduous tree with a distinctive and refined pyramidal form. Its average texture blends into the landscape, but can be balanced by one or two finer or coarser trees or shrubs for an effective composition.

Navigator Ornamental Pear is recommended for the following landscape applications;

- Accent
- Shade
- Vertical Accent

Navigator Ornamental Pear in bloom Photo courtesy of NetPS Plant Finder

Navigator Ornamental Pear Photo courtesy of NetPS Plant Finder