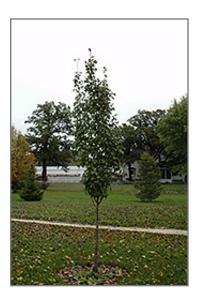

Navigator Ornamental Pear is recommended for the following landscape applications;

- Accent
- Shade
- Vertical Accent

Navigator Ornamental Pear in bloom Photo courtesy of NetPS Plant Finder

Navigator Ornamental Pear Photo courtesy of NetPS Plant Finder