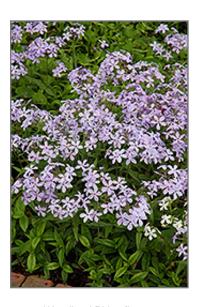

Woodland Phlox flowers Photo courtesy of NetPS Plant Finder

This plant does best in partial shade to shade. It does best in average to evenly moist conditions, but will not tolerate standing water. It is not particular as to soil type or pH. It is quite intolerant of urban pollution, therefore inner city or urban streetside plantings are best avoided, and will benefit from being planted in a relatively sheltered location. Consider applying a thick mulch around the root zone over the growing season to conserve soil moisture. This species is native to parts of North America. It can be propagated by division.